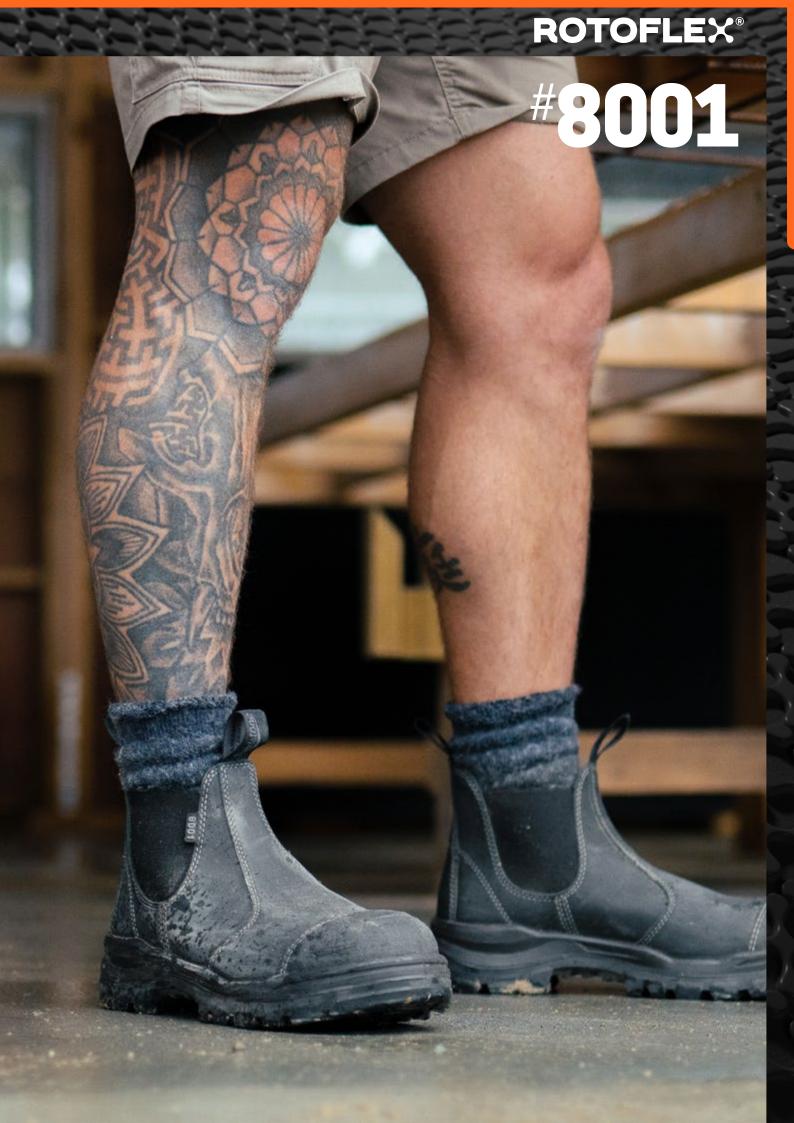

## **CERTIFIED TO:**

Standard AS 2210.3:2019 ASTM F2413-18 including EH (Clause 5.6)

The RotoFlex #8001 is packed full of safety and comfort features. With our iconic elastic side, this classic black safety boot features a durable GripTek® Heavy Duty sole designed to reduce the risk of trips, slips and falls.

- Black water-resistant leather upper safety boot
- Chelsea cut, contrast stitching for style
- Streamlined TPU toe guard for added leather protection

INFINERGY\* — E-TPU, a super elastic energy foam that is soft but resilient, providing enhanced cushioning and reducing the impact of every step.