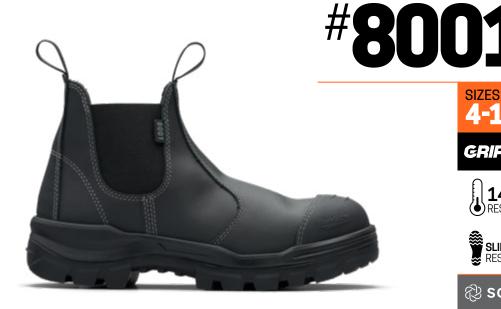

## **CERTIFIED TO:**

Standard AS 2210.3:2019 ASTM F2413-18 including EH (Clause 5.6)

The RotoFlex #8001 is packed full of safety and comfort features. With our iconic elastic side, this classic black safety boot features a durable GripTek® Heavy Duty sole designed to reduce the risk of trips, slips and falls.

- Black water-resistant leather upper safety boot
- Chelsea cut, contrast stitching for style
- Streamlined TPU toe guard for added leather protection

INFINERGY\* — E-TPU, a super elastic energy foam that is soft but resilient, providing enhanced cushioning and reducing the impact of every step.

**GRIPTEK**\* **HD**—biomechanically designed TPU outsole designed for optimum grip and stability.

- high-abrasion resistance and heat resistant to 140°C
- fuel oil resistant
- highly resistant to hydrolysis and microbial attack