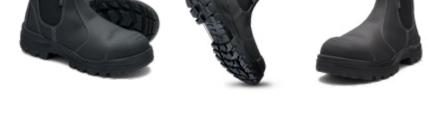

## **CERTIFIED TO:**

Standard AS 2210.3:2019 ASTM F2413-18 including EH (Clause 5.6)

The RotoFlex #8001 is packed full of safety and comfort features. With our iconic elastic side, this classic black safety boot features a durable GripTek® Heavy Duty sole designed to reduce the risk of trips, slips and falls.

- Black water-resistant leather upper safety boot
- Chelsea cut, contrast stitching for style
- Streamlined TPU toe guard for added leather protection

INFINERGY\* — E-TPU, a super elastic energy foam that is soft but resilient, providing enhanced cushioning and reducing the impact of every step.

**GRIPTEK**\* **HD**—biomechanically designed TPU outsole designed for optimum grip and stability.

- high-abrasion resistance and heat resistant to 140°C
- fuel oil resistant
- highly resistant to hydrolysis and microbial attack