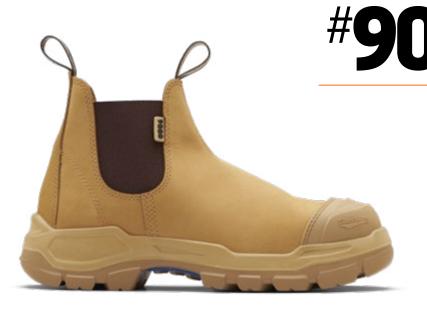

# **ROTOFLEX®**

UNISEX

Safety and style unite in the #9000. With a FortaShield steel toe cap and GripTek® Extra Heavy Duty rubber outsole, this elastic-sided 'pull on, kick off' safety boot is perfect for long days on the job.

- Wheat water-resistant nubuck leather upper safety boot
- Heavy Duty TPU moulded toe guard designed for superior leather protection

 $\textbf{INFINERGY}^* - \text{E-TPU}, a super elastic energy foam that is soft but resilient, providing enhanced cushioning and reducing the impact of every step.$ 

HALF SIZES **7.5-11.5** 

WHEAT NUBUCK ELASTIC SIDED