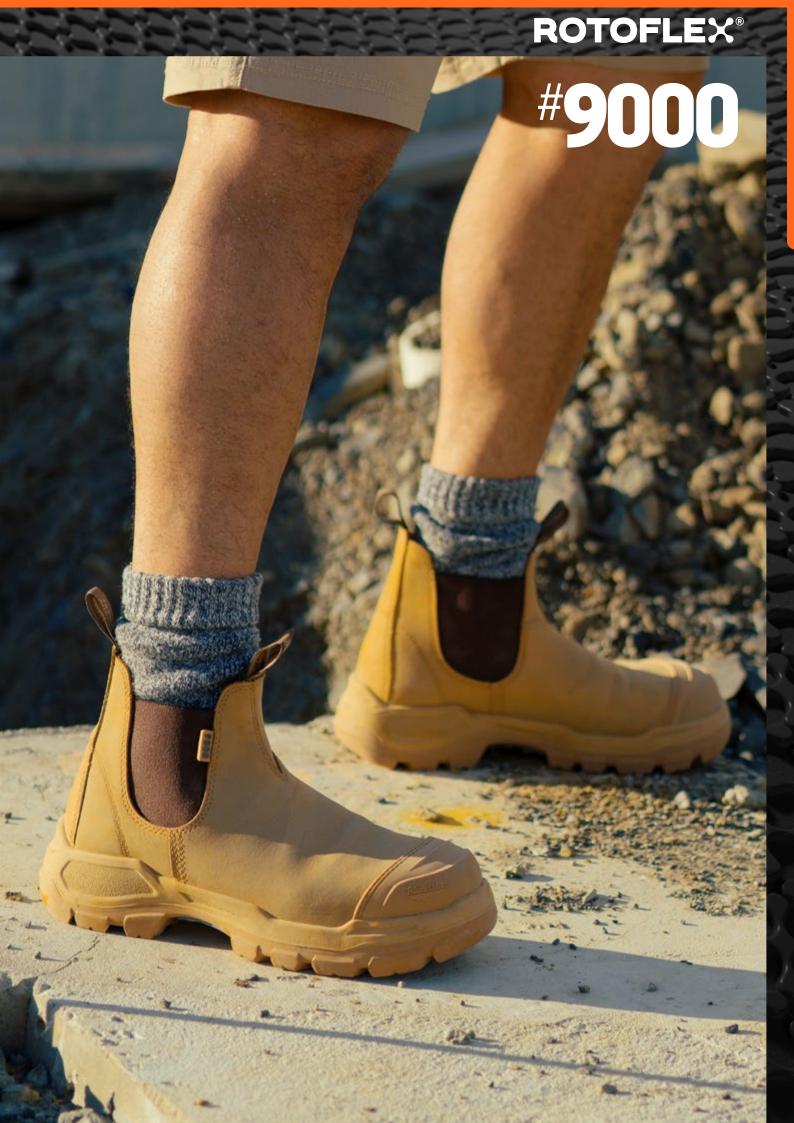

# **ROTOFLEX®**

UNISEX

Safety and style unite in the #9000. With a FortaShield steel toe cap and GripTek® Extra Heavy Duty rubber outsole, this elastic-sided 'pull on, kick off' safety boot is perfect for long days on the job.

- Wheat water-resistant nubuck leather upper safety boot
- Heavy Duty TPU moulded toe guard designed for superior leather protection

 $\textbf{INFINERGY}^* - \text{E-TPU}, a super elastic energy foam that is soft but resilient, providing enhanced cushioning and reducing the impact of every step.$ 

HALF SIZES **7.5-11.5** 

WHEAT NUBUCK ELASTIC SIDED