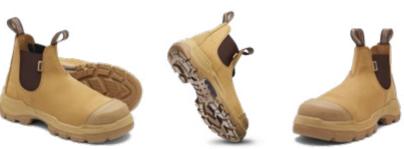

# **ROTOFLEX®**

UNISEX

Safety and style unite in the #9000. With a FortaShield steel toe cap and GripTek® Extra Heavy Duty rubber outsole, this elastic-sided 'pull on, kick off' safety boot is perfect for long days on the job.

- Wheat water-resistant nubuck leather upper safety boot
- Heavy Duty TPU moulded toe guard designed for superior leather protection

 $\textbf{INFINERGY}^* - \text{E-TPU}, a super elastic energy foam that is soft but resilient, providing enhanced cushioning and reducing the impact of every step.$ 

HALF SIZES **7.5-11.5** 

WHEAT NUBUCK ELASTIC SIDED