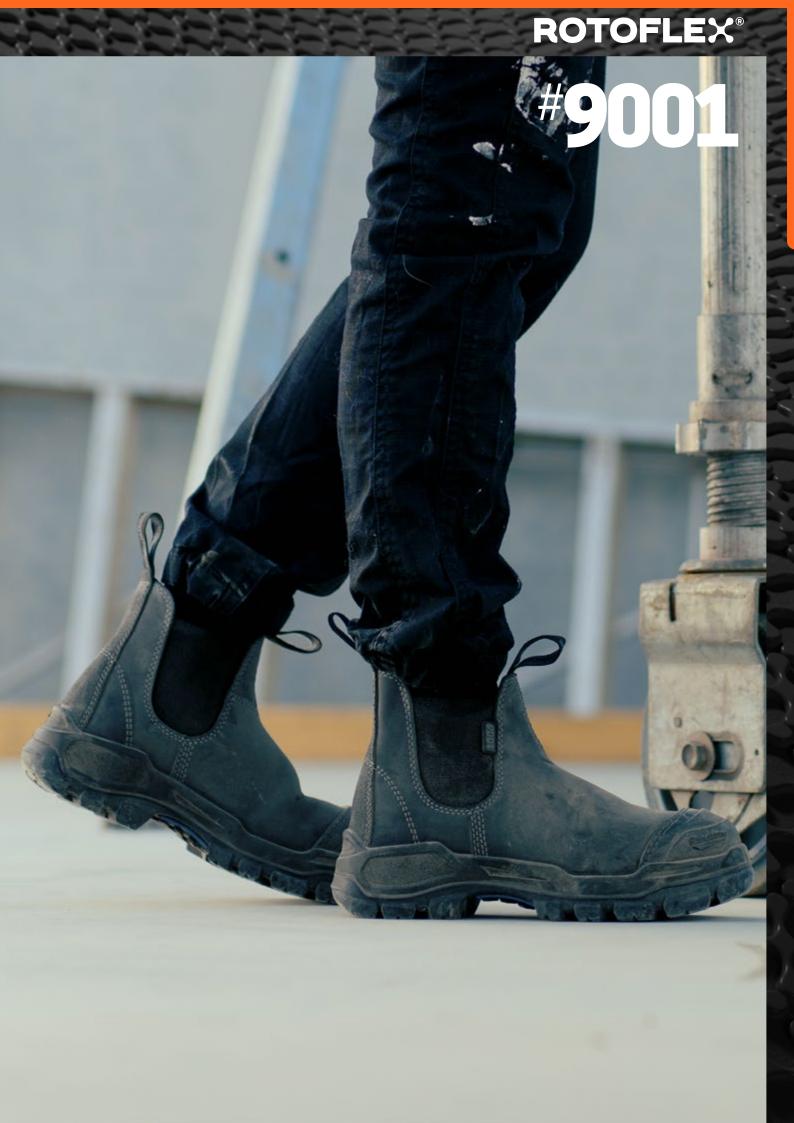

# **ROTOFLEX®**

UNISEX

Versatile, durable and ready to tackle the day, whatever the terrain. The RotoFlex #9001 features a GripTek® Extra Heavy Duty rubber outsole for optimum underfoot protection, alongside the SoftCell® fit system for unbeatable comfort.

- Black water-resistant leather upper safety boot
- Heavy Duty TPU moulded toe designed for superior leather protection

 $\textbf{INFINERGY}^* - \text{E-TPU}, a super elastic energy foam that is soft but resilient, providing enhanced cushioning and reducing the impact of every step.$ 

**GRIPTEK\* XHD**—biomechanically engineered rubber (PUR) outsole designed for optimum grip and stability

- heat resistant to 300°C
- fuel oil resistant
- excellent abrasion, cut and slip resistance

**FORTASHIELD** — broad fitting, cut-resistant steel toe cap tested to resist a 200 joule impact. **AIRCELL** —uniquely constructed zoned airflow footbed is designed with specialised breathing channels to activate ventilation, moisture control and provide full-body cushioned comfort. The footbed is anti-bacterial, washable and breathable.