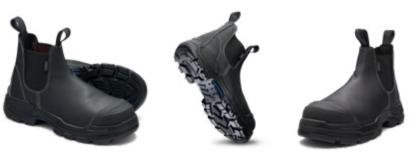

**GRIPTEK\* XHD**—biomechanically engineered rubber (PUR) outsole designed for optimum grip and stability

- heat resistant to 300°C
- fuel oil resistant
- excellent abrasion, cut and slip resistance

**FORTASHIELD** — broad fitting, cut-resistant steel toe cap tested to resist a 200 joule impact. **AIRCELL** —uniquely constructed zoned airflow footbed is designed with specialised breathing channels to activate ventilation, moisture control and provide full-body cushioned comfort. The footbed is anti-bacterial, washable and breathable.

**SOFTCELL\***—the overarching comfort system utilising a combination of specialist materials and the unique biomechanical foot-cradling design to increase stability, balance, comfort and manoeuvrability. Designed to reduced the risk of trips, slips and falls.

#### **FORTASHIELD**

Made with