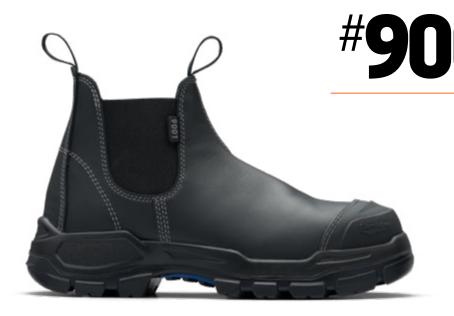

# **ROTOFLEX®**

UNISEX

Versatile, durable and ready to tackle the day, whatever the terrain. The RotoFlex #9001 features a GripTek® Extra Heavy Duty rubber outsole for optimum underfoot protection, alongside the SoftCell® fit system for unbeatable comfort.

- Black water-resistant leather upper safety boot
- Heavy Duty TPU moulded toe designed for superior leather protection

 $\textbf{INFINERGY}^* - \text{E-TPU}, a super elastic energy foam that is soft but resilient, providing enhanced cushioning and reducing the impact of every step.$ 

HALF SIZES **7.5-11.5** 

BLACK LEATHER ELASTIC SIDED