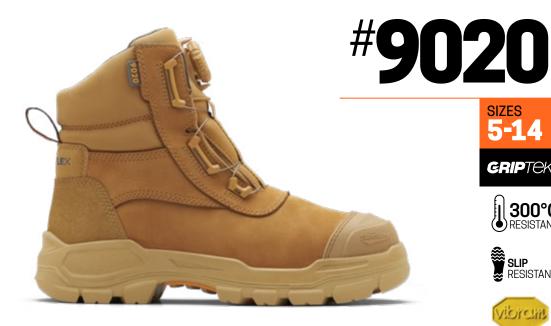

**HALF SIZES 7.5-11.5** 

WHEAT NUBUCK 150mm HEIGHT

UNISEX

GRIPTEK.MAX

AU-9020-0423

Max protection and max convenience. The RotoFlex MAX #9020 features the BOA® Fit System for customer comfort and a Vibram sole for the toughest of jobs.

- Wheat premium water-repellent nubuck leather upper safety boot—150mm height
- Unique BOA\*Fit System for unrivalled on/off convenience. The M4 BOA dial provides the ultimate personalised fit by spreading the aircraft grade stainless steel laces across the full foot and can be adjusted with the simple flick of the highly durable dial.
- Artico lining for premium comfort—developed to maintain a stable temperature
- Heavy Duty TPU moulded toe guard designed for superior leather protection