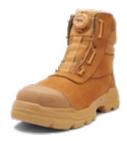

AU-9020-0423

Max protection and max convenience. The RotoFlex MAX #9020 features the BOA® Fit System for customer comfort and a Vibram sole for the toughest of jobs.

- Wheat premium water-repellent nubuck leather upper safety boot—150mm height
- Unique BOA\*Fit System for unrivalled on/off convenience. The M4 BOA dial provides the ultimate personalised fit by spreading the aircraft grade stainless steel laces across the full foot and can be adjusted with the simple flick of the highly durable dial.
- Artico lining for premium comfort—developed to maintain a stable temperature
- Heavy Duty TPU moulded toe guard designed for superior leather protection