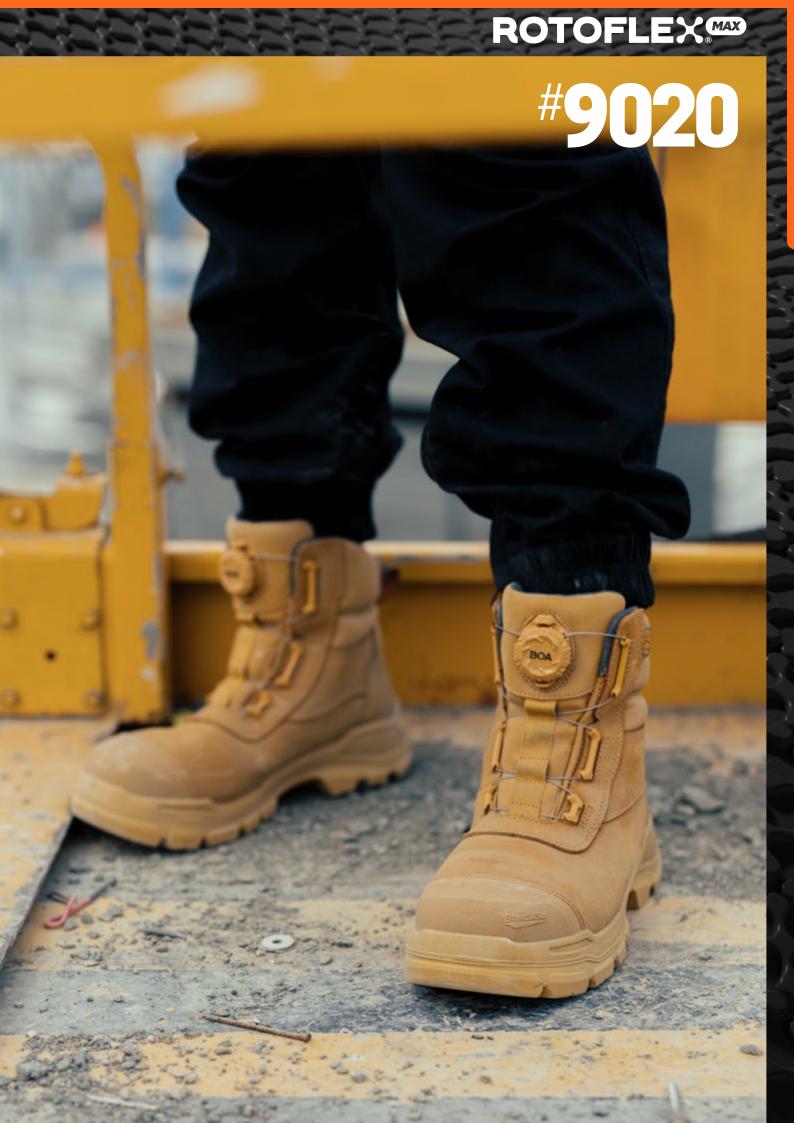

AU-9020-0423

Max protection and max convenience. The RotoFlex MAX #9020 features the BOA® Fit System for customer comfort and a Vibram sole for the toughest of jobs.

- Wheat premium water-repellent nubuck leather upper safety boot—150mm height
- Unique BOA\*Fit System for unrivalled on/off convenience. The M4 BOA dial provides the ultimate personalised fit by spreading the aircraft grade stainless steel laces across the full foot and can be adjusted with the simple flick of the highly durable dial.
- Artico lining for premium comfort—developed to maintain a stable temperature
- Heavy Duty TPU moulded toe guard designed for superior leather protection