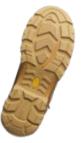

INFINERGY\* — E-TPU, a super elastic energy foam that is soft but resilient, providing enhanced cushioning and reducing the impact of every step.

GRIPTEK\* MAX—Vibram sole made of Vibram TC4+. Industry-leaders bring the best engineering and componentry to create a sole with the highest slip rating.