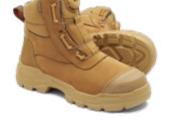

AU-9020-0423

Max protection and max convenience. The RotoFlex MAX #9020 features the BOA® Fit System for customer comfort and a Vibram sole for the toughest of jobs.

- Wheat premium water-repellent nubuck leather upper safety boot—150mm height
- Unique BOA\*Fit System for unrivalled on/off convenience. The M4 BOA dial provides the ultimate personalised fit by spreading the aircraft grade stainless steel laces across the full foot and can be adjusted with the simple flick of the highly durable dial.
- Artico lining for premium comfort—developed to maintain a stable temperature
- Heavy Duty TPU moulded toe guard designed for superior leather protection