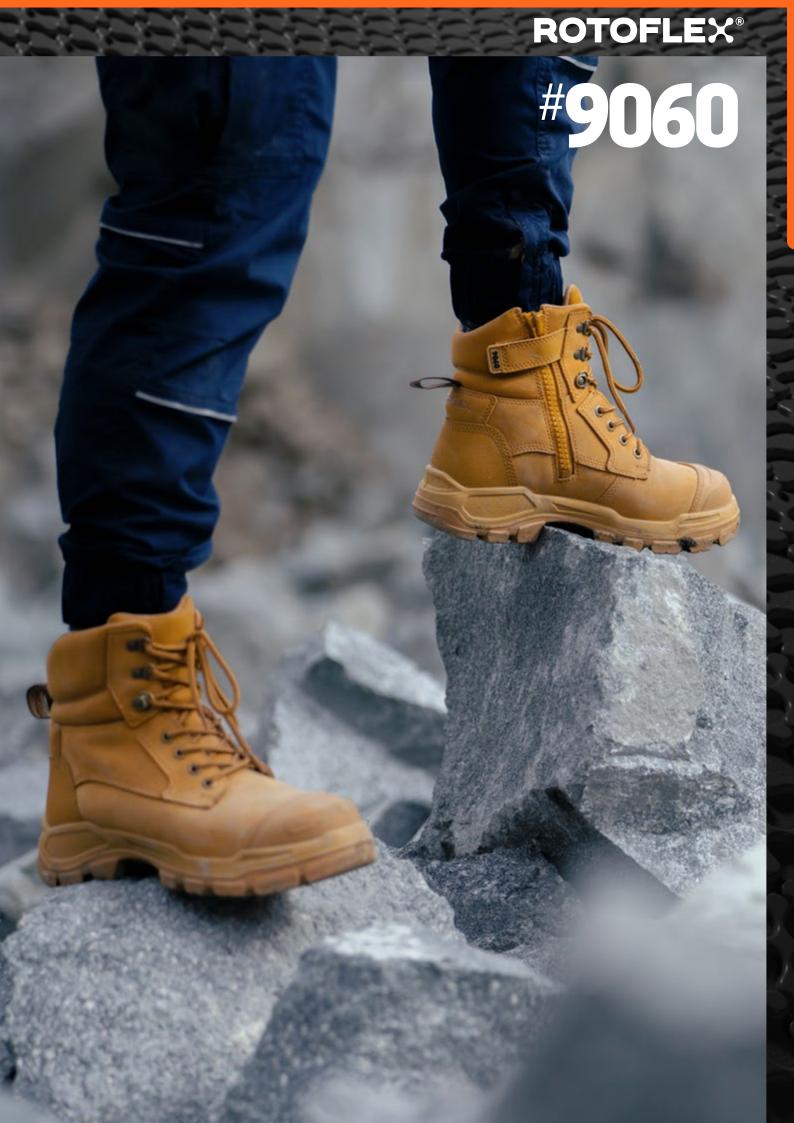

## **ROTOFLEX®**

Meet the hero of our RotoFlex range, the #9060—combining ultimate durability, comfort and protection. The safety boot boasts our famous wheat finish, right down to the GripTek® Extra Heavy Duty rubber outsole.

- Wheat water-resistant nubuck leather upper safety boot—150mm height
- Seven rows of lacing hardware, including lace locking device
- Laces are manufactured from recycled PET
- Lining made from recycled PET offers moisture wicking and long lasting performance
- Durable, heavy duty zip with industrial grade zip fastener
- Heavy Duty TPU moulded toe guard designed for superior leather protection

UNISEX
WHEAT NUBUCK
ZIP SIDED
150mm HEIGHT

**5-16** 

**HALF SIZES 7.5-11.5** 

GRIPTEK XHD