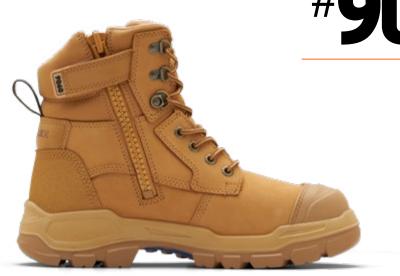

## **ROTOFLEX®**

Meet the hero of our RotoFlex range, the #9060—combining ultimate durability, comfort and protection. The safety boot boasts our famous wheat finish, right down to the GripTek® Extra Heavy Duty rubber outsole.

- Wheat water-resistant nubuck leather upper safety boot—150mm height
- Seven rows of lacing hardware, including lace locking device
- Laces are manufactured from recycled PET
- Lining made from recycled PET offers moisture wicking and long lasting performance
- Durable, heavy duty zip with industrial grade zip fastener
- Heavy Duty TPU moulded toe guard designed for superior leather protection

UNISEX
WHEAT NUBUCK
ZIP SIDED
150mm HEIGHT

**5-16** 

**HALF SIZES 7.5-11.5** 

GRIPTEK XHD