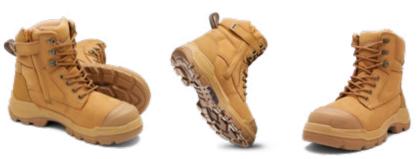

## **ROTOFLEX®**

Meet the hero of our RotoFlex range, the #9060—combining ultimate durability, comfort and protection. The safety boot boasts our famous wheat finish, right down to the GripTek® Extra Heavy Duty rubber outsole.

- Wheat water-resistant nubuck leather upper safety boot—150mm height
- Seven rows of lacing hardware, including lace locking device
- Laces are manufactured from recycled PET
- Lining made from recycled PET offers moisture wicking and long lasting performance
- Durable, heavy duty zip with industrial grade zip fastener
- Heavy Duty TPU moulded toe guard designed for superior leather protection

UNISEX
WHEAT NUBUCK
ZIP SIDED
150mm HEIGHT

**5-16** 

**HALF SIZES 7.5-11.5** 

GRIPTEK XHD