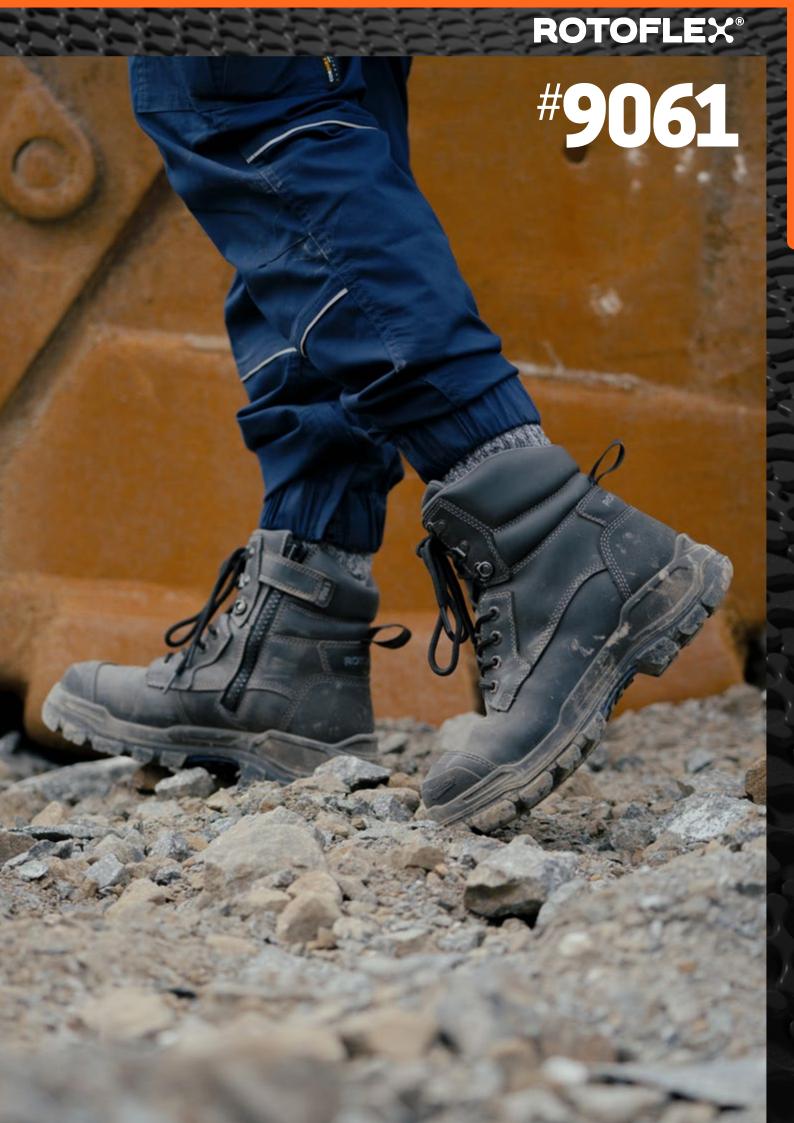

UNISEX **BLACK** ZIP SIDED 150mm HEIGHT

Let the RotoFlex #9061 do the heavy lifting. The SoftCell® fit system combined with the convenience of a zip side takes comfort and performance to the next level.

- Black water-resistant leather upper safety boot—150mm height
- Seven rows of lacing hardware, including lace locking device
- Laces are manufactured from recycled PET
- Durable, heavy duty zip with industrial grade zip fastener
- Lining made from recycled PET offers moisture wicking and long lasting performance
- Heavy Duty TPU moulded toe guard designed for superior leather protection