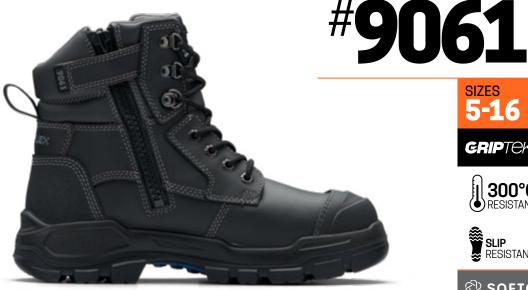

UNISEX **BLACK** ZIP SIDED 150mm HEIGHT

Let the RotoFlex #9061 do the heavy lifting. The SoftCell® fit system combined with the convenience of a zip side takes comfort and performance to the next level.

- Black water-resistant leather upper safety boot—150mm height
- Seven rows of lacing hardware, including lace locking device
- Laces are manufactured from recycled PET
- Durable, heavy duty zip with industrial grade zip fastener
- Lining made from recycled PET offers moisture wicking and long lasting performance
- Heavy Duty TPU moulded toe guard designed for superior leather protection

**HALF SIZES** 7.5-11.5