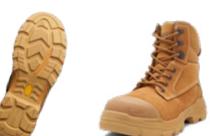

GRIPTEK\* MAX—Vibram sole made of Vibram TC4+, Industry-leaders bring the best engineering and componentry to create a sole with the highest slip rating.

- rubber outsole heat resistant to 300°C
- fuel oil resistant
- excellent abrasion, cut and slip resistance

FORTASHIELD - broad fitting, cut-resistant steel toe cap tested to resist a 200 joule impact.AIRCELL —uniquely constructed zoned airflow footbed is designed with specialised breathing

channels to activate ventilation, moisture control and provide full-body cushioned comfort. The footbed is anti-bacterial, washable and breathable.