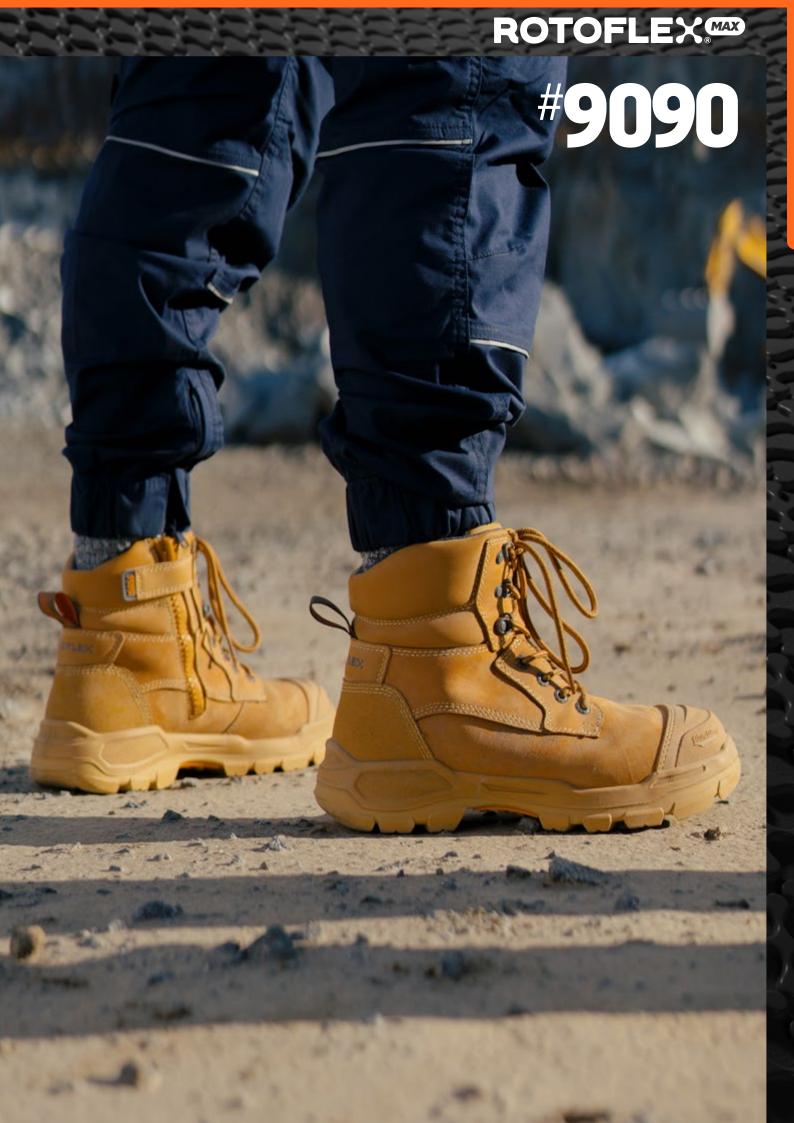

Introducing the pinnacle of the RotoFlex range, the MAX #9090. Where style meets the pinnacle of safety, this penetration-resistant boot is built for the toughest of the tough.

- Wheat premium water-repellent nubuck leather upper safety boot—150mm height
- Non-metallic penetration resistant insole
- Seven rows of lacing hardware, including lace locking device
- Durable, heavy duty zip with industrial grade zip fastener
- Artico lining for premium comfort. Developed to maintain a stable temperature to reduce sweat.
- Full Kevlar® stitching for ultimate abrasion resistance
- Heavy Duty TPU moulded toe guard designed for superior leather protection

GRIPTEK\* MAX—Vibram sole made of Vibram TC4+, Industry-leaders bring the best engineering and componentry to create a sole with the highest slip rating.

- rubber outsole heat resistant to 300°C
- fuel oil resistant
- excellent abrasion, cut and slip resistance

FORTASHIELD - broad fitting, cut-resistant steel toe cap tested to resist a 200 joule impact.AIRCELL —uniquely constructed zoned airflow footbed is designed with specialised breathing

channels to activate ventilation, moisture control and provide full-body cushioned comfort. The footbed is anti-bacterial, washable and breathable.

SOFTCELL\*—the overarching comfort system utilising a combination of specialist materials and the unique biomechanical foot-cradling design to increase stability, balance, comfort and manoeuvrability. Designed to reduced the risk of trips, slips and falls.