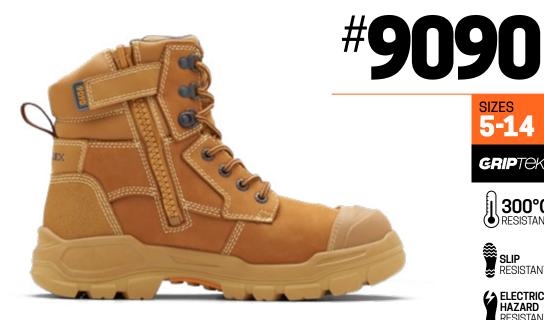

Introducing the pinnacle of the RotoFlex range, the MAX #9090. Where style meets the pinnacle of safety, this penetration-resistant boot is built for the toughest of the tough.

- Wheat premium water-repellent nubuck leather upper safety boot—150mm height
- Non-metallic penetration resistant insole
- Seven rows of lacing hardware, including lace locking device
- Durable, heavy duty zip with industrial grade zip fastener
- Artico lining for premium comfort. Developed to maintain a stable temperature to reduce sweat.
- Full Kevlar® stitching for ultimate abrasion resistance
- Heavy Duty TPU moulded toe guard designed for superior leather protection

GRIPTEK\* MAX—Vibram sole made of Vibram TC4+, Industry-leaders bring the best engineering and componentry to create a sole with the highest slip rating.

- rubber outsole heat resistant to 300°C
- fuel oil resistant
- excellent abrasion, cut and slip resistance

**HALF SIZES 7.5-11.5** 

WHEAT NUBUCK **PEN RESISTANT** 150mm HEIGHT

UNISEX