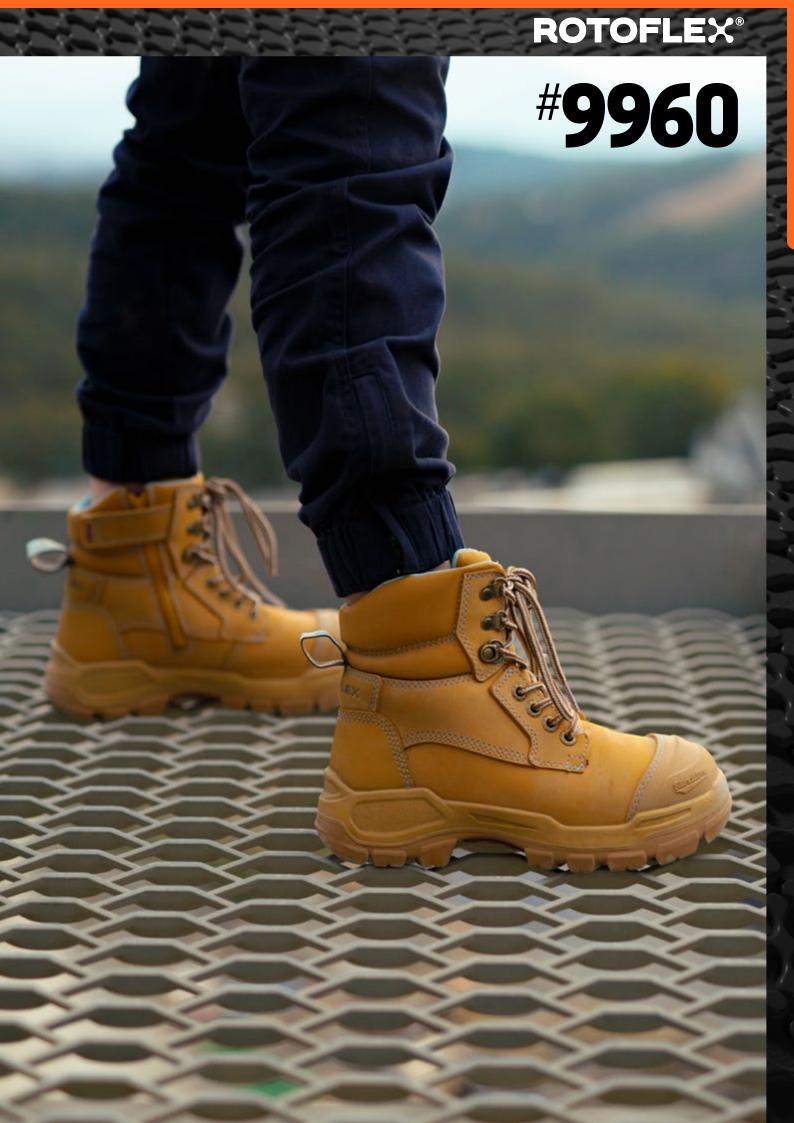

WOMEN'S WHEAT NUBUCK ZIP SIDED

150mm HEIGHT HALF SIZES 6.5-10.5

GRIPTEK XHD

## CERTIFIED TO:

Standard AS 2210.3:2019 ASTM F2413-18 including EH (Clause 5.6)

Designed and made for women, the RotoFlex #9960 seamlessly integrates style and function. Comfort comes standard with our exclusive zoned airflow footbed—keeping your feet well ventilated.

- Wheat water-resistant nubuck leather upper safety boot—150mm height
- Designed specifically for women, offering optimum fit, support and comfort
- Seven rows of lacing hardware, including lace locking device
- Laces are manufactured from recycled PET
- Durable, heavy duty zip with industrial grade zip fastener
- Lining made from recycled PET offers moisture wicking and long lasting performance
- Heavy Duty TPU moulded toe guard designed for superior leather protection