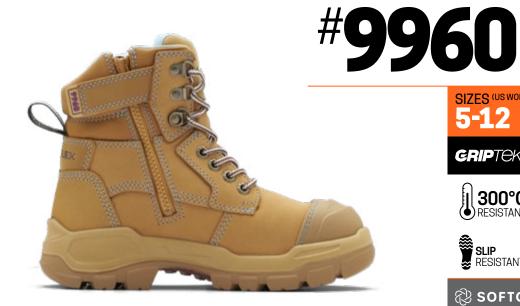

WOMEN'S WHEAT NUBUCK ZIP SIDED

150mm HEIGHT HALF SIZES 6.5-10.5

GRIPTEK XHD

- Wheat water-resistant nubuck leather upper safety boot—150mm height
- Designed specifically for women, offering optimum fit, support and comfort
- Seven rows of lacing hardware, including lace locking device
- Laces are manufactured from recycled PET
- Durable, heavy duty zip with industrial grade zip fastener
- Lining made from recycled PET offers moisture wicking and long lasting performance
- Heavy Duty TPU moulded toe guard designed for superior leather protection

- heat resistant to 300°C
- fuel oil resistant
- excellent abrasion, cut and slip resistance

FORTASHIELD — broad fitting, cut-resistant steel to ecap tested to resist a 200 joule impact. AIRCELL —uniquely constructed zoned airflow footbed is designed with specialised breathing channels to activate ventilation, moisture control and provide full-body cushioned comfort. The footbed is anti-bacterial, washable and breathable.