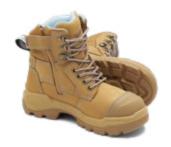

WOMEN'S WHEAT NUBUCK ZIP SIDED

150mm HEIGHT HALF SIZES 6.5-10.5

GRIPTEK XHD

## CERTIFIED TO:

Standard AS 2210.3:2019 ASTM F2413-18 including EH (Clause 5.6)

Designed and made for women, the RotoFlex #9960 seamlessly integrates style and function. Comfort comes standard with our exclusive zoned airflow footbed—keeping your feet well ventilated.

- Wheat water-resistant nubuck leather upper safety boot—150mm height
- Designed specifically for women, offering optimum fit, support and comfort
- Seven rows of lacing hardware, including lace locking device
- Laces are manufactured from recycled PET
- Durable, heavy duty zip with industrial grade zip fastener
- Lining made from recycled PET offers moisture wicking and long lasting performance
- Heavy Duty TPU moulded toe guard designed for superior leather protection