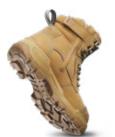

 $\textbf{INFINERGY}^* - \text{E-TPU}, a \text{ super elastic energy foam that is soft but resilient, providing enhanced}$ cushioning and reducing the impact of every step.

**GRIPTEK\* XHD**—biomechanically engineered rubber (PUR) outsole designed for optimum grip and stability

- heat resistant to 300°C
- fuel oil resistant
- excellent abrasion, cut and slip resistance

FORTASHIELD — broad fitting, cut-resistant steel to ecap tested to resist a 200 joule impact. AIRCELL —uniquely constructed zoned airflow footbed is designed with specialised breathing channels to activate ventilation, moisture control and provide full-body cushioned comfort. The footbed is anti-bacterial, washable and breathable.