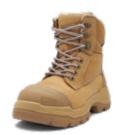

- Wheat water-resistant nubuck leather upper safety boot—150mm height
- Designed specifically for women, offering optimum fit, support and comfort
- Seven rows of lacing hardware, including lace locking device
- Laces are manufactured from recycled PET
- Durable, heavy duty zip with industrial grade zip fastener
- Lining made from recycled PET offers moisture wicking and long lasting performance
- Heavy Duty TPU moulded toe guard designed for superior leather protection