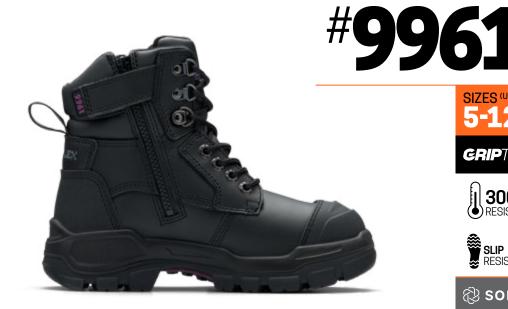

WOMEN'S BLACK 150mm HEIGHT

HALF SIZES 6.5-10.5

## **CERTIFIED TO:**

Standard AS 2210.3:2019 ASTM F2413-18 including EH (Clause 5.6)

Built for hard working women, the RotoFlex #9961 will keep you safe, comfortable, and looking stylish on the job. A durable GripTek® Extra Heavy Duty rubber outsole provides dependable performance and protection on any terrain.

- Black water-resistant leather upper safety boot—150mm height
- Designed specifically for women, offering optimum fit, support and comfort
- Seven rows of lacing hardware, including lace locking device
- Laces are manufactured from recycled PET
- Durable, heavy duty zip with industrial grade zip fastener
- Lining made from recycled PET offers moisture wicking and long lasting performance
- Heavy Duty TPU moulded toe guard designed for superior leather protection