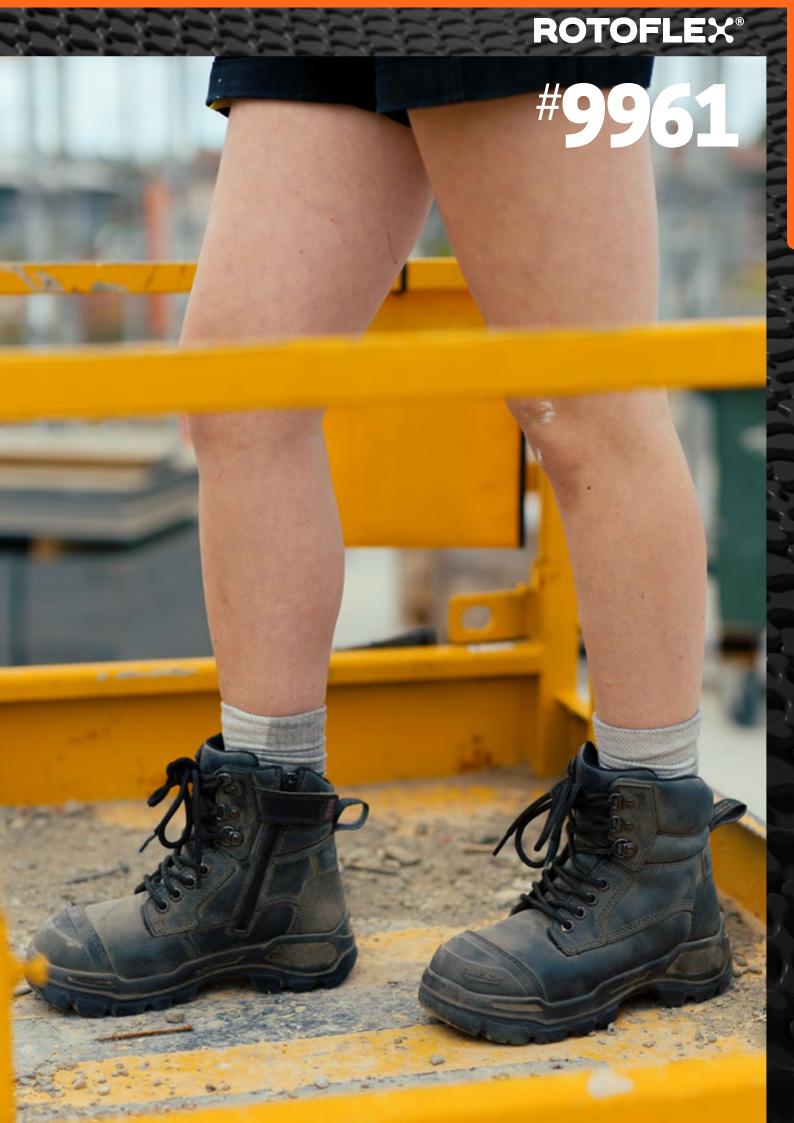

WOMEN'S BLACK 150mm HEIGHT

HALF SIZES 6.5-10.5

## **CERTIFIED TO:**

Standard AS 2210.3:2019 ASTM F2413-18 including EH (Clause 5.6)

Built for hard working women, the RotoFlex #9961 will keep you safe, comfortable, and looking stylish on the job. A durable GripTek® Extra Heavy Duty rubber outsole provides dependable performance and protection on any terrain.

- Black water-resistant leather upper safety boot—150mm height
- Designed specifically for women, offering optimum fit, support and comfort
- Seven rows of lacing hardware, including lace locking device
- Laces are manufactured from recycled PET
- Durable, heavy duty zip with industrial grade zip fastener
- Lining made from recycled PET offers moisture wicking and long lasting performance
- Heavy Duty TPU moulded toe guard designed for superior leather protection